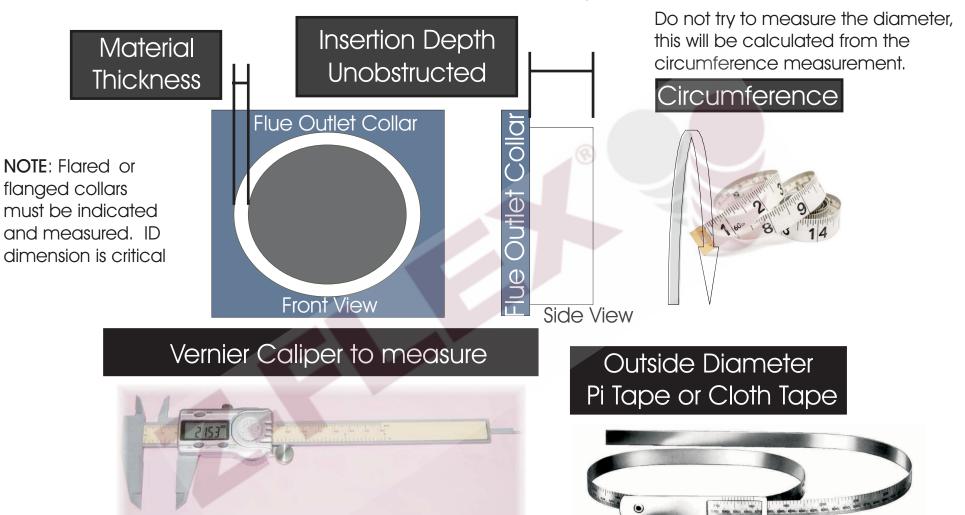

## Flue Outlet Collar Measuring Criteria

Is there a flue outlet adaptor already provided with this appliance? If so, what is the manufacturer? IF NOT - Obtain the following measurements of the flue outlet collar of the appliance.

1. Material Thickness 2. Insertion Depth 3. Circumference

NOTE: If the flue outlet has a flange it is best to provide a detailed dimensional drawing from the appliance manufacturer.

The information provided within is for informational purposes only. We have made every effort to ensure the accuracy of the provided information and assume no responsibility for any loss or damage due to errors or omissions or to the use or misuse of any information supplied. It is impossible to test all products under all conditions to which they might be subjected in the field. It is therefore the buyer and/or end users' responsibility to test all products under the conditions that duplicate the service conditions prior to installation. All improvements, all specifications are subject to change without prior notice. It is the buyer and/or end users' responsibility to review our complete Terms and Conditions of Sale located on our web sites at:
www.novaflex.com | www.tz-flex.com | www.flexmaster.com.